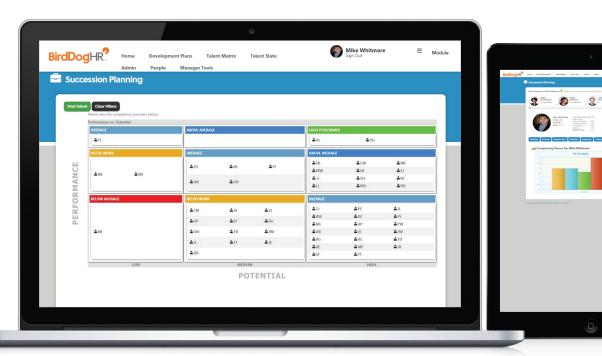

#### 9-Box Talent Matrix

- Search using performance and subjective ratings
- · Identify high potentials at a glance
- Access comprehensive profiles of evaluations, courses, 360s, certifications etc.